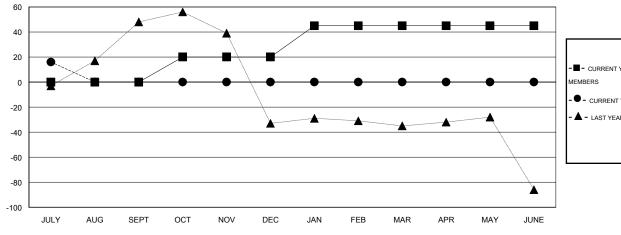

## GOALS AND ACTUAL NEW CLUBS CUMULATIVE

| - ■ - CURRENT YEAR GOALS FOR NEW  |
|-----------------------------------|
| MEMBERS                           |
| - ● - CURRENT YEAR ACTUAL MEMBERS |
| - ▲ - LAST YEAR ACTUAL MEMBERS    |
|                                   |